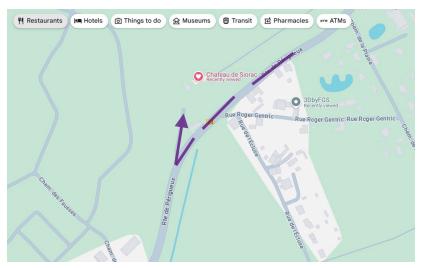

### 53 Rte de Périgueux, 24430 Annesse-et-Beaulieu, France

Heads up for you, Chateau entry is a sharp curve - turning right if you drive from east to west along the road Rte de Périgueux.

**Check-In:** The scheduled check-in time is after 4:30 pm. **Check-Out:** The scheduled check-out time is before 10:00 am.