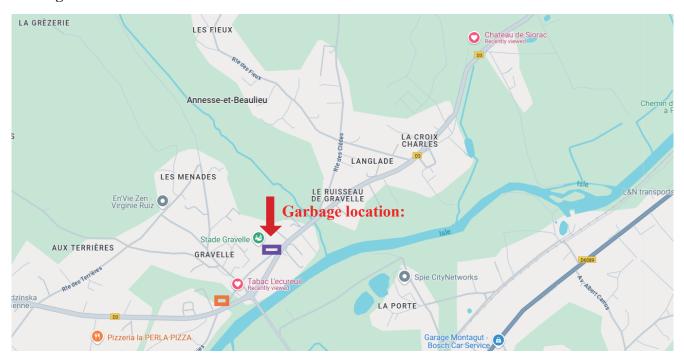

snacks for your first night. Multiple supermarkets/ bakeries are open daily from 08:30 am (5-min driving distance)

**Private-chef Service:** subject to prior booking, please contact us.

Most importantly here, make yourselves at home and enjoy your stay in Périgord. We remain at your disposal for any questions or special requests so that you can fully enjoy the Chateau, our region, the sunshine here, and many treasures of Périgord region.

Hope to see you soon!

Amélie Hong



- 53 Route de Périgueux24430 Annesse et Beaulieu, France
- +33 (0)616493972
- chateau.siorac@gmail.com
- www.chateau-de-siorac.com

# Wi-Fi:

1) SFR-7A4F

Password: 6e4z56tds9ssx389szml

2) TP-LINK-3DDF/TP-LINK-3DDF-5G

Password: 73444572

3) TP-LINK-E987 / TP-LINK-E987-5G

Password: 47084988

# Garbage location: